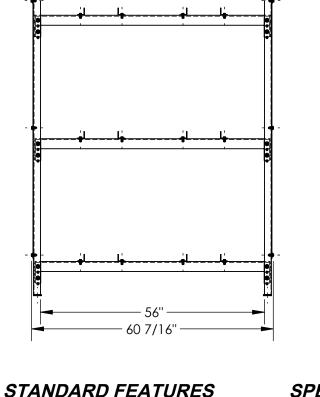

30 7/8"

30 11/16"

8 9/16'

30 5/8

34 13/16'

74 9/16"

SPECIAL FEATURES NONE MODEL NUMBER IS DRK-2-3 OVERALL WIDTH IS 60 7/16" USABLE WIDTH IS 56" OVERALL LENGTH IS 34 13/16" USABLE LENGTH IS 30 5/8" OVERALL HEIGHT IS 74 9/16" MAX CAPACITY IS 4,800 LBS. CAPACITY PER SHELF: 1.600 LBS. CONSTRUCTED OF HEAVY DUTY STEEL ANGLE CROSS BRACING IS PROVIDED FOR EXTRA STRENGTH ALLOWS FORKLIFT ENTRY FROM THE FRONT OR REAR UPRIGHTS KEEP DRUMS FROM ACCIDENTAL ROLL OFF ROUNDED CRADLE EDGES PREVENT DRUMS FROM PUNCTURE (4) ANCHOR PADS HELP TO PREVENT TIPPING FRAME: TOUGH BAKED IN POWDER COATED YELLOW FINISH CROSS BRACES: TOUGH BAKED IN POWDER COATED BLUE FINISH SHIPS KNOCKED DOWN