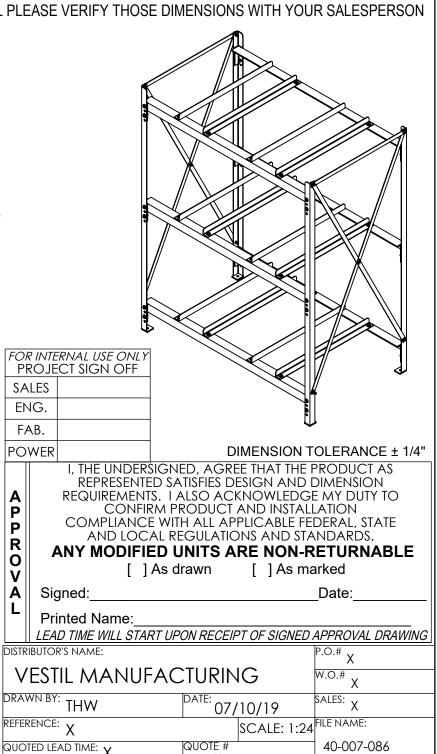

## **DRUM STORAGE RACK - DRK-2-3**

APPROX WEIGHT: 231.48 lbs. DOES NOT INCLUDE WEIGHT OF POWER OR PACKAGING!!

\*\*\* ANY ADDITIONS, DELETIONS, OR OMISSIONS MUST BE CORRECTED ON THIS DRAWING AS THIS DRAWING WILL BE CONSIDERED ALL INCLUSIVE \*\*\* ALL GRAPHICS PROVIDED ARE FOR REFERENCE ONLY. IF CERTAIN DIMENSIONS ARE CRITICAL PLEASE VERIFY THOSE DIMENSIONS WITH YOUR SALESPERSON